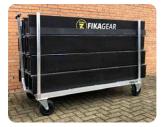

#### Three different types

FIKAGEAR has developed three different types of Hockey5s boarding to facilitate the growth of this sports at any site or club. We offer a permanent as well as a temporary boarding.

#### Easy to install

These boardings are made of lightweight materials, making them easy to place or remove. A special trolley is available to bring the boarding out to the field.

#### **Commercial opportunities**

The boarding can be branded, is easy to clean and can be recycled.