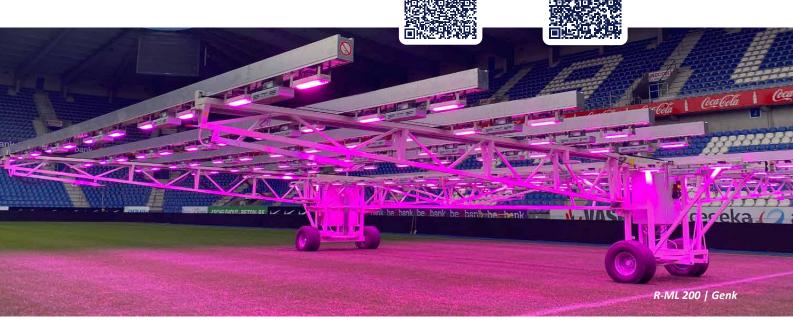

#### R-ML 200

These RM-L 200 interconnected Rhenac Sports LED grass grow units can span 600-800m<sup>2</sup> a week. Each unit is controlled individually, allowing the unit to answer the specific needs for particular sections of the field simultaneously.

#### Perfect support

The technology compensates and strengthens the grass in venues where venue design or positioning affects the natural supply of light, water or oxygen.

#### Grass care

Units are easy to manoeuvre, to position and to activate, thus facilitating easy use and regeneration of the surface in between different events.

#### Find out more: Santiago del Estero:

K.R.C. Genk: