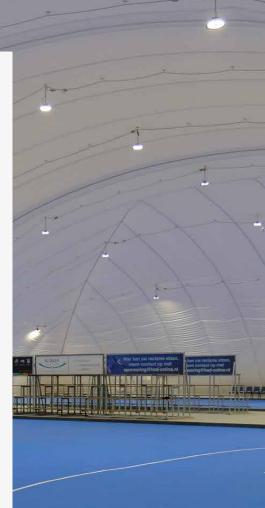

## RAISING THE BAR ON SUSTAINABLE AIRDOMES

Delivering comfort and low-maintenance DUOL airdomes are the only airdomes in the world that have an energy label. The temporary and vandal-proof structure is easy to erect or dismantle and hardly requires any maintenance.

#### Multi-layer ernergy saving

DUOL airdomes use a double or triple membrane to create multiple air pockets. These various air pockets act as an insulating layer and prevent the structure from catastrophic collapse. A special access portal prevents heat loss when players enter or leave the dome.

#### Safe structure

A weather monitoring unit in the top of the dome pressurises the structure in case a storm is building up. The unique design of multiple air filled pockets makes spontaneous collapse of the structure almost impossible.