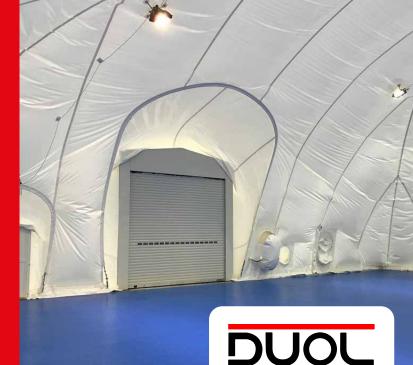

## RAISING THE BAR ON SUSTAINABLE AIRDOMES

Delivering comfort and low-maintenance DUOL airdomes are the only airdomes in the world that have an energy label. The temporary and vandal-proof structure is easy to erect or dismantle and hardly requires any maintenance.

#### Multi-layer ernergy saving

DUOL airdomes use a double or triple membrane to create multiple air pockets. These various air pockets act as an insulating layer and prevent the structure from catastrophic collapse. A special access portal prevents heat loss when players enter or leave the dome.

#### Thermal comfort

Providing thermal comfort at an affordable price is a very delicate process that requires multiple aspects coming together. DUOL uses a double or triple membrane to capture air in individual pockets that can achieve 3W/m2K or even 0.9W/m2K. These airtight pockets prevent the cold from entering while maintaining a comfortable indoor climate. This includes a comfortable indoor pressure level, something that is often different at existing structures.