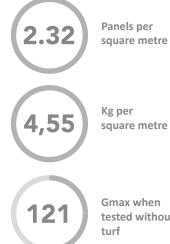

## RAISING THE BAR ON INNOVATIVE BASE CONSTRUCTION

RSI SPORTS Turf panels provide drainage and shock absorption to artificial turf surfaces simultaneously. The panels are easy to handle and to install and the installation process doesn't require extensive groundworks or heavy-duty equipment.

#### Always a dry surface

The drain slots in the panel facilitate a horizontal or vertical waterflow that exceeds the drainage capacity prescribed by FIFA. Water can either be guided to the subbase or, when installed on an impermeable layer, to the side of the artificial turf surface.

#### Safe surface

A RSI SPORTS Turf panel combined with a 60-mm third-generation artificial turf top layer complies with the HIC requirements dictated by World Rugby.

#### Easy to install

The installation of RSI SPORTS Turf panels doesn't require special tools or skills and does away with the need for groundworks or excavation. The panels measure 100x100x3 cm. This makes them the solution of choice for landscaping projects in difficult to access areas.