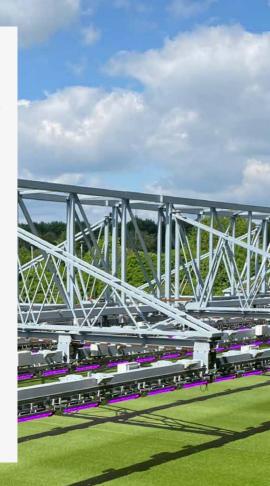

## RAISING THE BAR ON GRASS GROW LIGHTING

Rhenac Sports LED is the only grass grow technology that is capable of delivering the Complete Light Spectrum (CLS). This ensures that the grass receives the exact amount of light in the colour and wavelength the grass needs and with pinpoint accuracy.

#### Various systems

Rhenac Sports LED has several units that can work individually or in tandem. We also have a fully integrated system that can be incorporated into the stadium bowl.

60%

12

40%

more root growth when used in winter

#### R-ML 200

These RM-L 200 interconnected Rhenac Sports LED grass grow units can span 600-800m<sup>2</sup> a week. Each unit is controlled individually, allowing the unit to answer the specific needs for particular sections of the field simultaneously.