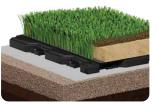

## RAISING THE BAR ON INNOVATIVE BASE CONSTRUCTION

RSI SPORTS Turf panels provide drainage and shock absorption to artificial turf surfaces simultaneously. The panels are easy to handle and to install and the installation process doesn't require extensive groundworks or heavy-duty equipment.

#### Always a dry surface

The drain slots in the panel facilitate a horizontal or vertical waterflow that exceeds the drainage capacity prescribed by FIFA. Water can either be guided to the subbase or, when installed on an impermeable layer, to the side of the artificial turf surface.

#### Comfortable surface

The engineered design provides the panels with shock absorbing and impact attenuation characteristics. Tension exercised on the Turf panels is directed horizontally, which significantly reduces the jarring of the joints.