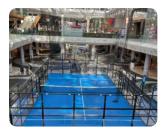

## RAISING THE BAR ON PADEL FACILITIES

Instantpadel supports the growth of the world's fastest growing sports by delivering a padel court instantly and can be built almost anywhere. The court can be installed permanently, used to rotate between different locations or to offer padel as a temporary low-entry alternative for facilities that (temporarily) are not being used.

#### InstantPadel

Instantpadel courts are very popular with clubs, municipalities, schools and property developers.

The court hands clubs and schools a (temporary) additional sport to offer their learners or members.

Municipalities see the advantage of its mobility by rotating an Instantpadel court between suburbs in an attempt to stimulate exercising and sports participation by their constituency.

Property developers recognise that Instantpadel attracts more people to their estate or visitors to their shopping mall.