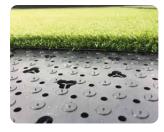

## RAISING THE BAR ON INNOVATIVE BASE CONSTRUCTION

RSI SPORTS Turf panels provide drainage and shock absorption to artificial turf surfaces simultaneously. The panels are easy to handle and to install and the installation process doesn't require extensive groundworks or heavy-duty equipment.

#### Always a dry surface

The drain slots in the panel facilitate a horizontal or vertical waterflow that exceeds the drainage capacity prescribed by FIFA. Water can either be guided to the subbase or, when installed on an impermeable layer, to the side of the artificial turf surface.

#### Comfortable surface

The engineered design provides the panels with shock absorbing and impact attenuation characteristics. Tension exercised on the Turf panels is directed horizontally, which significantly reduces the jarring of the joints.