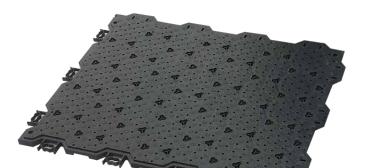

## RAISING THE BAR ON INNOVATIVE BASE CONSTRUCTION

RSI SPORTS Turf panels provide drainage and shock absorption to artificial turf surfaces simultaneously. The panels are easy to handle and to install and the installation process doesn't require extensive groundworks or heavy-duty equipment.

#### Easy to install

The installation of RSI SPORTS Turf panels doesn't require special tools or skills and does away with the need for groundworks or excavation. The panels measure 100x100x3 cm. This makes them the solution of choice for landscaping projects in difficult to access areas.