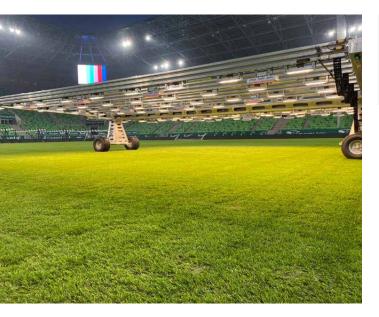

## RAISING THE BAR ON GRASS GROW LIGHTING

Rhenac Sports LED is the only grass grow technology that is capable of delivering the Complete Light Spectrum (CLS). This ensures that the grass receives the exact amount of light in the colour and wavelength the grass needs and with pinpoint accuracy.

#### Full stadium

The supplementing of light, irrigation, liquid fertilisers or heat (extraction) can be fully automated. The technology can be fitted on mobile units that can be placed on the surface or integrated into an automated system that is part of the venue.

#### Various systems

Rhenac Sports LED has several units that can work individually or in tandem. We also have a fully integrated system that can be incorporated into the stadium bowl.

60%

12

40%

more root growth when used in winter

#### R-ML 200

These RM-L 200 interconnected Rhenac Sports LED grass grow units can span 600-800m<sup>2</sup> a week. Each unit is controlled individually, allowing the unit to answer the specific needs for particular sections of the field simultaneously.