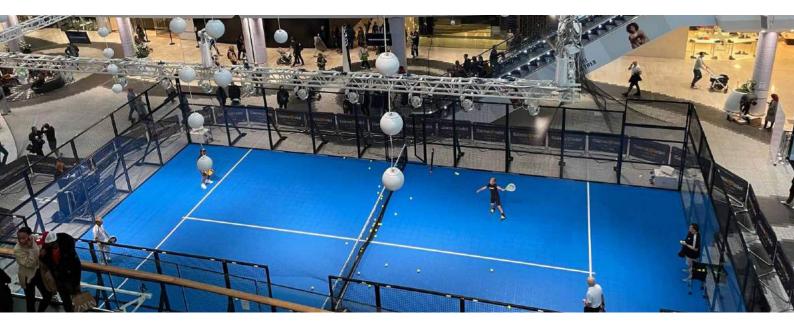

## RAISING THE BAR ON PADEL FACILITIES

Instantpadel supports the growth of the world's fastest growing sports by delivering a padel court instantly and can be built almost anywhere. The court can be installed permanently, used to rotate between different locations or to offer padel as a temporary low-entry alternative for facilities that (temporarily) are not being used.

#### Stimulating sports

The ease of installation and its light weight allow a VersaCourt surface to be installed anywhere. RSI SPORTS already has experience with installing at shopping malls, on rooftops, in parking lots and even on boats.