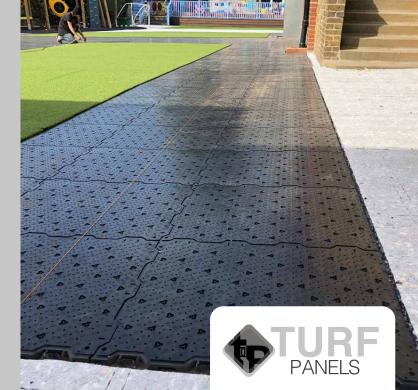

## RAISING THE BAR ON INNOVATIVE BASE CONSTRUCTION

RSI SPORTS Turf panels provide drainage and shock absorption to artificial turf surfaces simultaneously. The panels are easy to handle and to install and the installation process doesn't require extensive groundworks or heavy-duty equipment.

#### Always a dry surface

The drain slots in the panel facilitate a horizontal or vertical waterflow that exceeds the drainage capacity prescribed by FIFA. Water can either be guided to the subbase or, when installed on an impermeable layer, to the side of the artificial turf surface.

#### Easy to install

The installation of RSI SPORTS Turf panels doesn't require special tools or skills and does away with the need for groundworks or excavation. The panels measure 100x100x3 cm. This makes them the solution of choice for landscaping projects in difficult to access areas.