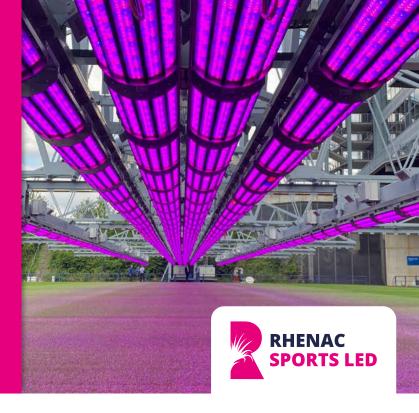

## RAISING THE BAR ON GRASS GROW LIGHTING

Rhenac Sports LED is the only grass grow technology that is capable of delivering the Complete Light Spectrum (CLS). This ensures that the grass receives the exact amount of light in the colour and wavelength the grass needs and with pinpoint accuracy.

#### **Complete Light Spectrum**

Rhenac Sports LED was the first to embrace LED technology for its grass grow rigs. LED has the ability to instantly deliver any colour light, light wave or light intensity. Together with scientists from the Technical University of Munich, Rhenac Sports LED established that grass prefers a different light setting for each life stage. Rhenac Sports LED used this knowledge to acquire the required LED technology and to program it accordingly. The technology Rhenac uses is also capable of delivering the infrared and ultraviolet light the grass needs.