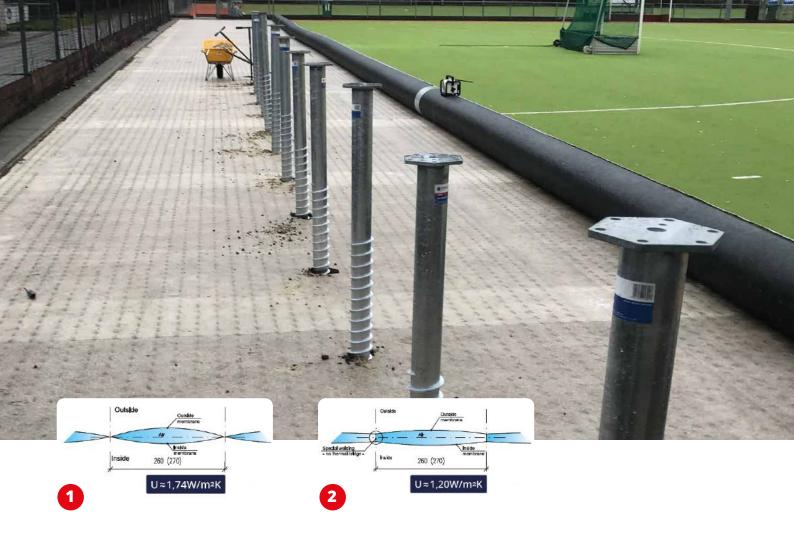

#### Thermal comfort

Providing thermal comfort at an affordable price is a very delicate process that requires multiple aspects coming together. DUOL uses a double or triple membrane to capture air in individual pockets that can achieve 3W/m2K or even 0.9W/m2K. These airtight pockets prevent the cold from entering while maintaining a comfortable indoor climate. This includes a comfortable indoor pressure level, something that is often different at existing structures.

#### DUOL DM-System PLUS

- Larger pocket width
- Thicker air pocket
- Lower heat transfer coefficient (U)
- Unique anchoring system

### DUOL DM-System Thermo (DM System without thermal bridges)

- Large pocket width
- Thicker air pocket
- More static air
- Lower heat transfer coefficient (U)
- Special design of membrane no thermal bridge
- Unique anchoring system