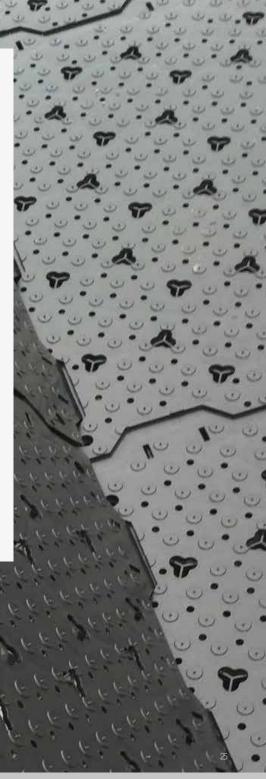

## RAISING THE BAR ON INNOVATIVE BASE CONSTRUCTION

RSI SPORTS Turf panels provide drainage and shock absorption to artificial turf surfaces simultaneously. The panels are easy to handle and to install and the installation process doesn't require extensive groundworks or heavy-duty equipment.

#### Always a dry surface

The drain slots in the panel facilitate a horizontal or vertical waterflow that exceeds the drainage capacity prescribed by FIFA. Water can either be guided to the subbase or, when installed on an impermeable layer, to the side of the artificial turf surface.

#### Comfortable surface

The engineered design provides the panels with shock absorbing and impact attenuation characteristics. Tension exercised on the Turf panels is directed horizontally, which significantly reduces the jarring of the joints.

#### Easy to install

The installation of RSI SPORTS Turf panels doesn't require special tools or skills and does away with the need for groundworks or excavation. The panels measure 100x100x3 cm. This makes them the solution of choice for landscaping projects in difficult to access areas.

#### A unique approach

RSI Turf panels are one of very few solutions that delivers drainage as well as impact attenuation simultaneously. They facilitate the installation of gardens, playgrounds or (mobile) sports fields in carparks, shopping malls, town squares and even on rooftops.

The panels are produced in Europe and are made of recycled polypropylene.