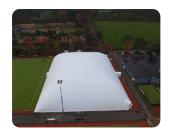

## RAISING THE BAR ON SUSTAINABLE AIRDOMES

Delivering comfort and low-maintenance DUOL airdomes are the only airdomes in the world that have an energy label. The temporary and vandal-proof structure is easy to erect or dismantle and hardly requires any maintenance.

#### Multi-layer ernergy saving

DUOL airdomes use a double or triple membrane to create multiple air pockets. These various air pockets act as an insulating layer and prevent the structure from catastrophic collapse. A special access portal prevents heat loss when players enter or leave the dome.