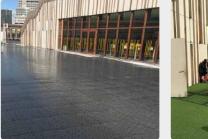

## RAISING THE BAR ON INNOVATIVE BASE CONSTRUCTION

RSI SPORTS Turf panels provide drainage and shock absorption to artificial turf surfaces simultaneously. The panels are easy to handle and to install and the installation process doesn't require extensive groundworks or heavy-duty equipment.

#### Always a dry surface

The drain slots in the panel facilitate a horizontal or vertical waterflow that exceeds the drainage capacity prescribed by FIFA. Water can either be guided to the subbase or, when installed on an impermeable layer, to the side of the artificial turf surface.

#### Comfortable surface

The engineered design provides the panels with shock absorbing and impact attenuation characteristics. Tension exercised on the Turf panels is directed horizontally, which significantly reduces the jarring of the joints.

#### Easy to install

The installation of RSI SPORTS Turf panels doesn't require special tools or skills and does away with the need for groundworks or excavation. The panels measure 100x100x3 cm. This makes them the solution of choice for landscaping projects in difficult to access areas.